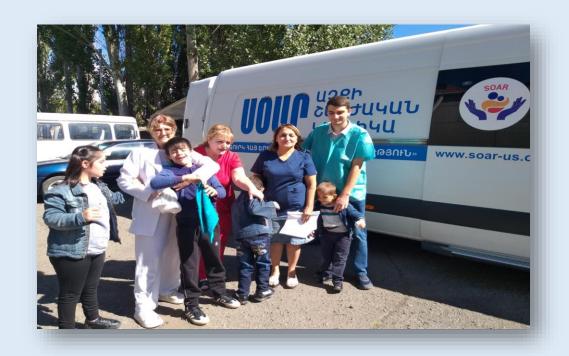

### A general eye examination and diagnosis was performed

| N     | NAME OF ORGANIZATION                                   | NUMBER OF SERVED |
|-------|--------------------------------------------------------|------------------|
| 01    | CHILDREN'S HOME OF GYUMRI                              | 26               |
| 02    | CHILD AND FAMILY SUPPORT CENTER OF SHIRAK MARZ         | 23               |
|       | SNCO                                                   |                  |
| 03    | LITTLE PRINCE DAY CARE SOCIAL CENTER                   | 13               |
| 04    | OUR LADY OF ARMENIA CENTER                             | 8                |
| 05    | NADINE BASMAJIAN ELDERLY CARE CENTER                   | 33               |
| 06    | "SYMBOL OF KINDNESS" NGO                               | 3                |
| 07    | SOAR AFIF PROGRAM FAMILIES                             | 6                |
| 07    | "EMILY AREGAK" CENTER FOR CHILDREN AND YOUTH           | 29               |
|       | WITH MULTIPLE DISABILITIES                             |                  |
| 08    | GYUMRI COMMUNITY                                       | 22               |
| 09    | VANADZOR COMMUNITY                                     | 92               |
|       | \2 shifts of visits during April and December months \ |                  |
| 10    | OUR LADY OF ARMENIA CAMP                               | 800              |
| 11    | SPITAK, MISSIONARIES OF CHARITY ARM.BRANCH             | 35               |
| 12    | PRKUTYUN SALVATION NGO                                 | 75               |
| TOTAL |                                                        | 1165             |