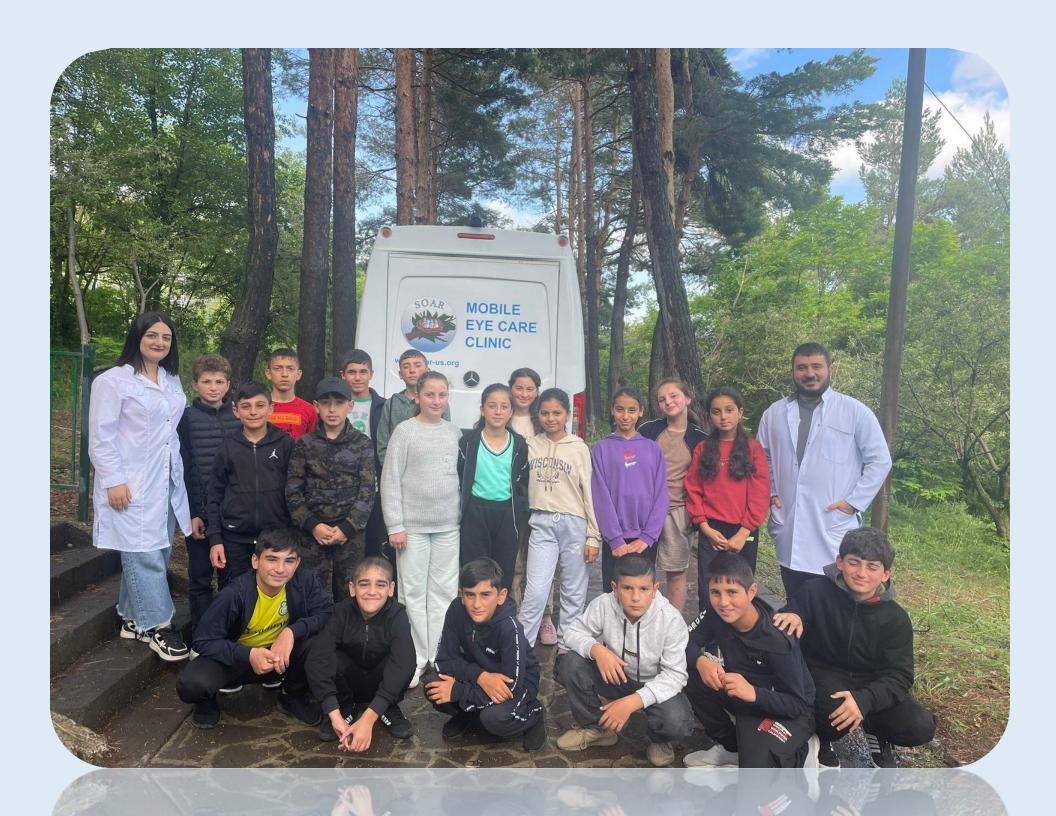

#### "EYE CARE MOBILE CLINIC"

### A general eye examination and diagnosis was performed

| N     | NAME OF ORGANIZATION                                   | NUMBER OF SERVED |
|-------|--------------------------------------------------------|------------------|
| 01    | CHILDREN'S HOME OF GYUMRI                              | 26               |
| 02    | CHILD AND FAMILY SUPPORT CENTER OF SHIRAK MARZ         | 23               |
|       | SNCO                                                   |                  |
| 03    | LITTLE PRINCE DAY CARE SOCIAL CENTER                   | 13               |
| 04    | OUR LADY OF ARMENIA CENTER                             | 8                |
| 05    | NADINE BASMAJIAN ELDERLY CARE CENTER                   | 33               |
| 06    | "SYMBOL OF KINDNESS" NGO                               | 3                |
| 07    | SOAR AFIF PROGRAM FAMILIES                             | 6                |
| 07    | "EMILY AREGAK" CENTER FOR CHILDREN AND YOUTH           | 29               |
|       | WITH MULTIPLE DISABILITIES                             |                  |
| 08    | GYUMRI COMMUNITY                                       | 22               |
| 09    | VANADZOR COMMUNITY                                     | 92               |
|       | \2 shifts of visits during April and December months \ |                  |
| 10    | OUR LADY OF ARMENIA CAMP                               | 800              |
| 11    | SPITAK, MISSIONARIES OF CHARITY ARM.BRANCH             | 35               |
| 12    | PRKUTYUN SALVATION NGO                                 | 75               |
| TOTAL |                                                        | 1165             |